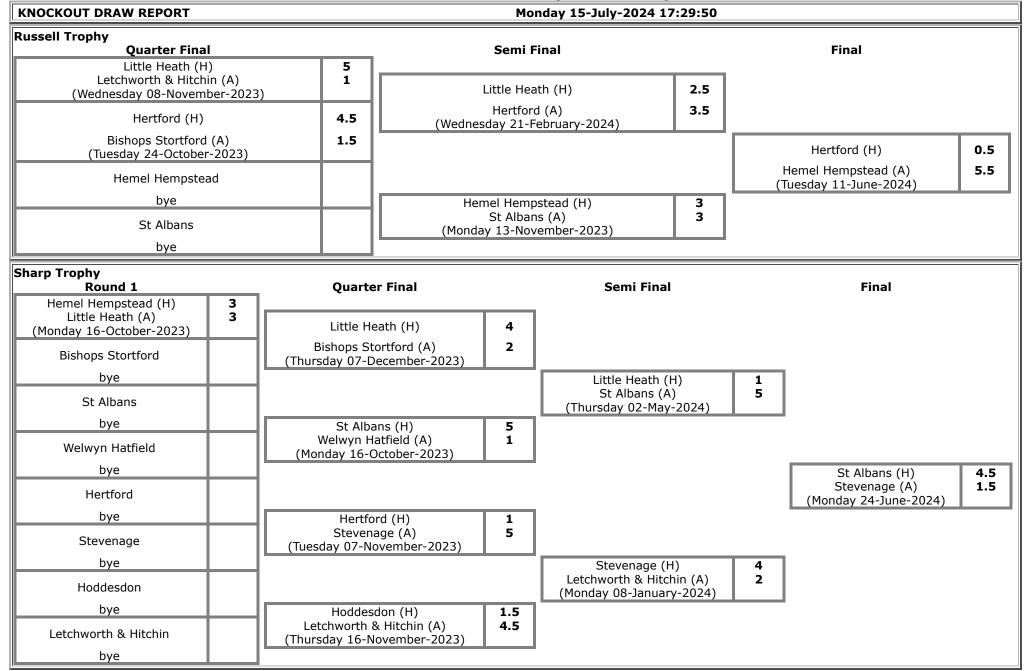

#### Knockout.

Once again the entries were very low, only 28 across the 4 sections. This is the lowest number of teams competing for over 20 seasons. By comparison the entries for 2007-2008 were 41 teams.

The winners were :-Russell Trophy (6 entries) – Hemel Hempstead beating Hertford in the final. Sharp Trophy (9 entries) – St Albans beating Stevenage in the final. U1750 Cup (6 entries) – Hemel Hempstead beating St Albans in the final. U1600 Cup (7 entries) – Bishops Stortford beating Letchworth & Hitchin in the final.